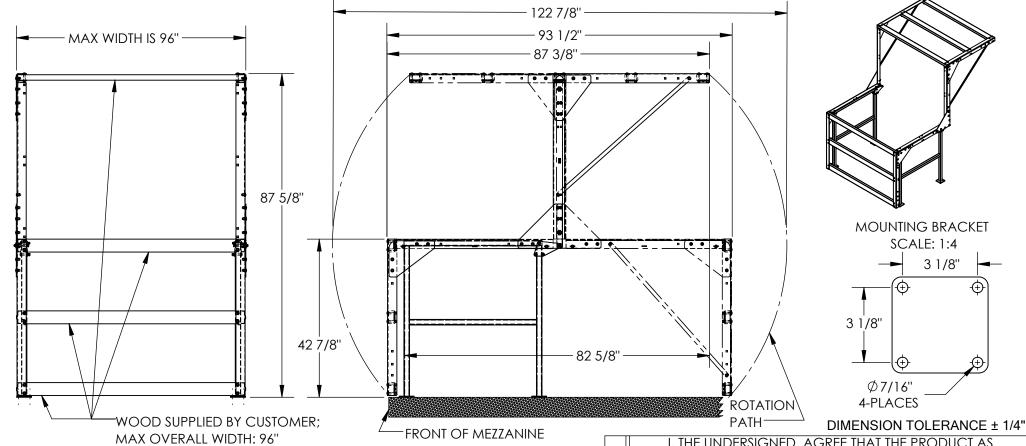

## KNOCK DOWN MEZZANINE GATE: MEZZ-KD-88T-93D-A

APPROX WEIGHT: 95 lbs.

\*\*\* ANY ADDITIONS, DELETIONS, OR OMISSIONS MUST BE CORRECTED ON THIS DRAWING AS THIS DRAWING WILL BE CONSIDERED ALL INCLUSIVE \*\*\* ALL GRAPHICS PROVIDED ARE FOR REFERENCE ONLY. IF CERTAIN DIMENSIONS ARE CRITICAL PLEASE VERIFY THOSE DIMENSIONS WITH YOUR SALESPERSON

## STANDARD FEATURES

MODEL NUMBER: MEZZ-KD-88T-93D-A WIDTH OF MODEL IS DETERMINED BY LENGTH OF WOODEN CROSS RAILS

(SHOWN FOR REFERENCE ONLY)

OVERALL DEPTH: 93 1/2" INSIDE DEPTH: 82 5/8" HANDRAIL HEIGHT: 42 7/8" **OVERALL HEIGHT: 87 5/8"** 

\*USABLE ENVELOPE (SEE NOTE) **ALUMINUM CONSTRUCTION** 

ASSEMBLY REQUIRED.

WOODEN CROSS RAILS ARE NOT INCLUDED

## DEPENDENT UPON BOTH THE LOAD HEIGHT AND LOAD DEPTH. ALONG WITH THE PLACEMENT OF THE LOAD WITHIN THIS GATE: TALLER LOADS WILL HAVE TO BE SHORTER IN DEPTH, & DEEPER LOADS WILL HAVE TO BE SHORTER IN HEIGHT. IN ORDER FOR THE GATES TO CLEAR

\*NOTE: USABLE LOAD SIZE IS

THE LOAD; WITH A TALLER & DEEPER LOAD, LOAD PLACEMENT WILL BE MORE CRITICAL AS WELL AS LIMITED

| KITICAL, AS WELL AS LIMITED            |       |   |      |  |  |
|----------------------------------------|-------|---|------|--|--|
| FOR INTERNAL LISE ONLY                 |       |   | DIST |  |  |
| FOR INTERNAL USE ONLY PROJECT SIGN OFF |       | ١ |      |  |  |
|                                        | SALES |   | רם ' |  |  |
|                                        | ENG.  |   | DK/  |  |  |
|                                        | FAB.  |   | REF  |  |  |
|                                        | POWER |   | QU   |  |  |